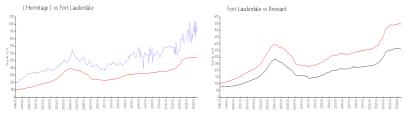

#### **Market Information**

| L'Hermitage 1:   |
|------------------|
| Fort Lauderdale: |

\$974/sq. ft. \$543/sq. ft.

Fort Lauderdale: \$543/sq. ft. \$351/sq. ft.