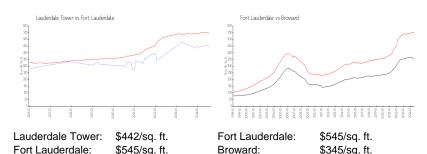

## **Inventory for Sale**

Lauderdale Tower 8%
Fort Lauderdale 5%
Broward 4%

# Avg. Time to Close Over Last 12 Months

Lauderdale Tower 73 days
Fort Lauderdale 84 days
Broward 72 days