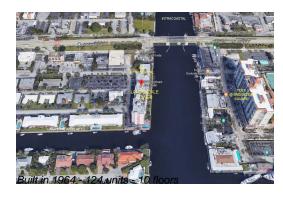

## Unit I1 - Lauderdale Tower

11 - 2900 NE 30 St, Fort Lauderdale, FL, Broward 33306

### **Building Information**

Number of units: 124
Number of active listings for rent: 0
Number of active listings for sale: 10
Building inventory for sale: 8%
Number of sales over the last 12 months: 10
Number of sales over the last 6 months: 5
Number of sales over the last 3 months: 4

### **Building Association Information**

Lauderdale Tower Condo Address: 2900 NE 30th St, Fort Lauderdale, FL 33306 Phone: +1 954-564-6474