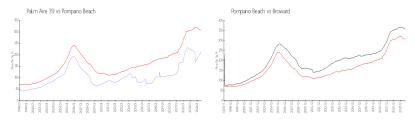

#### **Market Information**

Palm Aire 39: \$215/sq. ft. Pompano Beach: \$308/sq. ft. Pompano Beach: \$308/sq. ft. Broward: \$346/sq. ft.