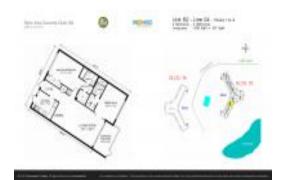

# Unit 304 - Palm Aire 39

304 - 2940 N Course Dr, Pompano Beach, FL, Broward 33069

#### **Unit Information**

 MLS Number:
 F10438054

 Status:
 Active

 Size:
 1,150 Sq ft.

Bedrooms: 2
Full Bathrooms: 2
Half Bathrooms: 0

Parking Spaces: Deeded Parking, Guest Parking

 View:
 Lake

 List Price:
 \$298,000

 List PPSF:
 \$259

 Valuated Price:
 \$237,000

 Valuated PPSF:
 \$206

The above valuated price is a baseline figure that does not take into account any specific renovation, upgrade, split, merge, or deterioration of the unit.