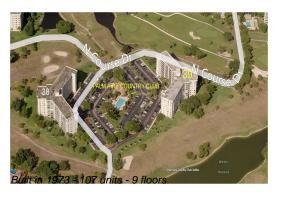

#### **Building Information**

Number of units: 107
Number of active listings for rent: 0
Number of active listings for sale: 7
Building inventory for sale: 6%
Number of sales over the last 12 months: 2
Number of sales over the last 6 months: 1
Number of sales over the last 3 months: 0

# **Building Association Information**

Mwi/Campbell Management Co, Palm Aire Country Club Condominium Association 3500 Gateway Drive # 202 Pompano Beach, FL 33069-4870 (954) 968-4481

http://palmaire.clublink.com/