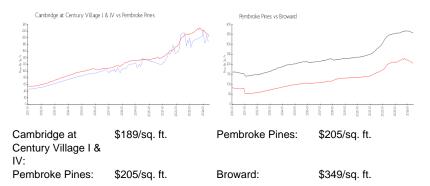

### **Market Information**

### Inventory for Sale

| Cambridge at Century Village I & IV | 4% |
|-------------------------------------|----|
| Pembroke Pines                      | 3% |
| Broward                             | 4% |

## Avg. Time to Close Over Last 12 Months

| Cambridge at Century Village I & IV | 53 days |
|-------------------------------------|---------|
| Pembroke Pines                      | 58 days |
| Broward                             | 70 days |