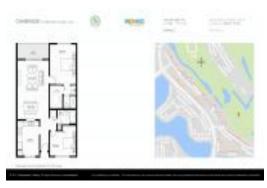

# Unit 1101 SW 128th Ter # 108C - Cambridge at Century Village I & IV

1101 SW 128th Ter # 108C - 901-1401 SW 128 Ter, Pembroke Pines, FL, Broward 33027

#### **Unit Information**

MLS Number: Status: Size: Bedrooms: Full Bathrooms: Half Bathrooms: Parking Spaces: View: List Price: List PPSF: Valuated Price: Valuated PPSF: F10438095 Active 1,192 Sq ft. 2 2 0 Assigned Parking,Guest Parking Golf View,Lagoon \$255,000 \$214 \$222,000 \$186