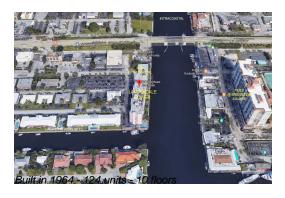

# Unit I1 - Lauderdale Tower

11 - 2900 NE 30 St, Fort Lauderdale, FL, Broward 33306

### **Building Information**

Number of units: 124
Number of active listings for rent: 0
Number of active listings for sale: 10
Building inventory for sale: 8%
Number of sales over the last 12 months: 9
Number of sales over the last 6 months: 4
Number of sales over the last 3 months: 3

### **Building Association Information**

Lauderdale Tower Condo Address: 2900 NE 30th St, Fort Lauderdale, FL 33306 Phone: +1 954-564-6474