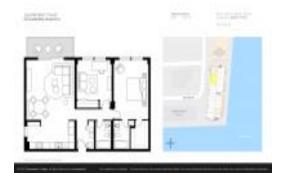

# Unit I1 - Lauderdale Tower

11 - 2900 NE 30 St, Fort Lauderdale, FL, Broward 33306

#### **Unit Information**

 MLS Number:
 F10438111

 Status:
 Active

 Size:
 1,040 Sq ft.

Bedrooms:2Full Bathrooms:2Half Bathrooms:0Parking Spaces:1 Space

 View:
 \$3,500

 Rental Price:
 \$3,500

 List PPSF:
 \$3