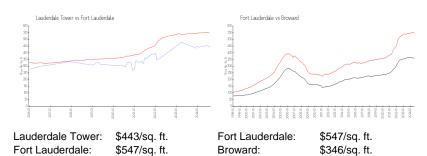

## **Market Information**

# **Inventory for Sale**

Lauderdale Tower8%Fort Lauderdale5%Broward4%

## Avg. Time to Close Over Last 12 Months

Lauderdale Tower 73 days
Fort Lauderdale 84 days
Broward 72 days