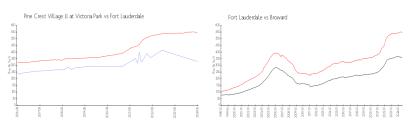

#### **Market Information**

Pine Crest Village II \$335/sq. ft.

at Victoria Park:

Fort Lauderdale: \$543/sq. ft. Broward:

Fort Lauderdale: \$543/sq. ft.

\$351/sq. ft.