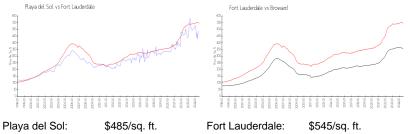

#### **Market Information**

Broward:

| r iaya uci 00i.  | ψ+00/3  |  |
|------------------|---------|--|
| Fort Lauderdale: | \$545/s |  |

# sq. ft.

\$345/sq. ft.