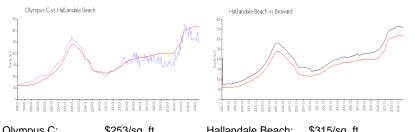

#### **Market Information**

| Olympus C:        | \$253/sq. π.  | Hallandale Beach: | \$315/Sq. π.  |
|-------------------|---------------|-------------------|---------------|
| Hallandale Beach: | \$315/sq. ft. | Broward:          | \$351/sq. ft. |