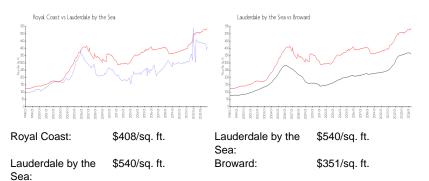

### **Market Information**

Royal Coast

11%

| Lauderdale by the Sea | 2% |
|-----------------------|----|
| Broward               | 4% |