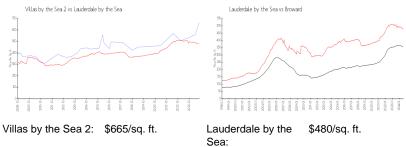

### **Market Information**

| Lauderdale by the | \$480/sq. ft. |
|-------------------|---------------|
| Sea:              |               |

|          | φ+00/09. π.   |
|----------|---------------|
| Sea:     |               |
| Broward: | \$345/sq. ft. |
|          |               |