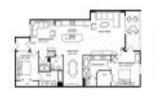

# **Unit Information**

| MLS Number:<br>Status:<br>Size:<br>Bedrooms:<br>Full Bathrooms:<br>Half Bathrooms: | F10438322<br>Active<br>1,791 Sq ft.<br>2<br>2 |
|------------------------------------------------------------------------------------|-----------------------------------------------|
| Parking Spaces:<br>View:                                                           | Guest Parking                                 |
| Rental Price:<br>List PPSF:<br>Valuated Price:<br>Valuated PPSF:                   | \$5,600<br>\$3<br>\$1,358,000<br>\$758        |