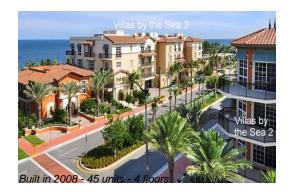

# Unit 2311 - Villas by the Sea 2

2311 - 4445 el Mar dr, Lauderdale by the Sea, FL, Broward 33308

#### **Building Information**

| Number of units:                         | 45 |
|------------------------------------------|----|
| Number of active listings for rent:      | 0  |
| Number of active listings for sale:      | 2  |
| Building inventory for sale:             | 4% |
| Number of sales over the last 12 months: | 5  |
| Number of sales over the last 6 months:  | 2  |
| Number of sales over the last 3 months:  | 0  |