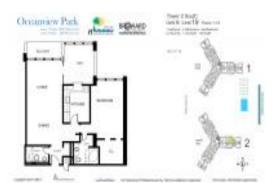

#### **Unit Information**

| MLS Number:     | F10438350                 |
|-----------------|---------------------------|
| Status:         | Active                    |
| Size:           | 1,130 Sq ft.              |
| Bedrooms:       | 2                         |
| Full Bathrooms: | 2                         |
| Half Bathrooms: | 0                         |
| Parking Spaces: | 1 Space, Assigned Parking |
| View:           | Intracoastal View         |
| List Price:     | \$299,900                 |
| List PPSF:      | \$265                     |
| Valuated Price: | \$289,000                 |
| Valuated PPSF:  | \$256                     |