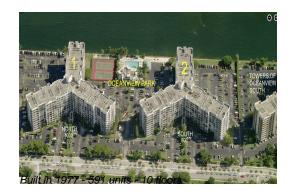

### **Building Information**

| Number of units:                         | 591 |
|------------------------------------------|-----|
| Number of active listings for rent:      | 10  |
| Number of active listings for sale:      | 35  |
| Building inventory for sale:             | 5%  |
| Number of sales over the last 12 months: | 33  |
| Number of sales over the last 6 months:  | 14  |
| Number of sales over the last 3 months:  | 8   |