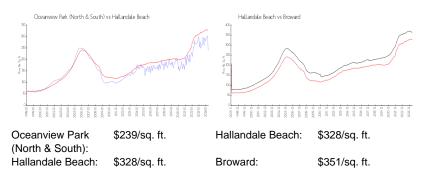

#### **Market Information**

| Oceanview Park (North & South) | 6% |
|--------------------------------|----|
| Hallandale Beach               | 4% |