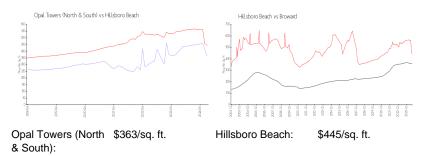

#### **Market Information**

Name and Address of

11 Percent

Hillsboro Beach: \$445/sq. ft. Broward: \$346/sq. ft.