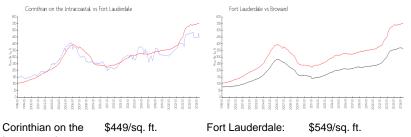

#### **Market Information**

| Intracoastal:    |               |          |               |
|------------------|---------------|----------|---------------|
| Fort Lauderdale: | \$549/sq. ft. | Broward: | \$351/sq. ft. |