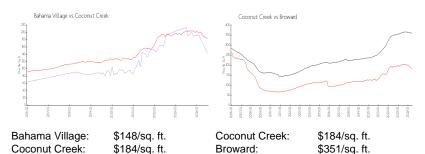

#### **Unit Information**

| MLS Number:<br>Status: | F10438489<br>Pending      |
|------------------------|---------------------------|
| Size:                  | 1,008 Sq ft.              |
| Bedrooms:              | 2                         |
| Full Bathrooms:        | 2                         |
| Half Bathrooms:        | 0                         |
| Parking Spaces:        | 1 Space, Assigned Parking |
| View:                  | Garden View               |
| List Price:            | \$158,800                 |
| List PPSF:             | \$158                     |
| Valuated Price:        | \$142,000                 |
| Valuated PPSF:         | \$148                     |

The above valuated price is a baseline figure that does not take into account any specific renovation, upgrade, split, merge, or deterioration of the unit.