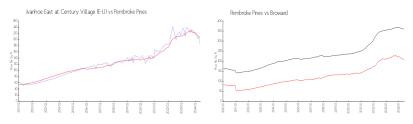

#### **Market Information**

Ivanhoe East at \$186/sq. ft. Pembroke Pines: \$205/sq. ft.

Century Village (E-

U):

Pembroke Pines: \$205/sq. ft. Broward: \$349/sq. ft.