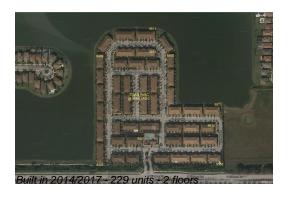

# **Building Information**

Number of units: 229
Number of active listings for rent: 0
Number of active listings for sale: 12
Building inventory for sale: 5%
Number of sales over the last 12 months: 11
Number of sales over the last 6 months: 6
Number of sales over the last 3 months: 5