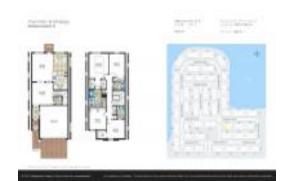

#### **Unit Information**

 MLS Number:
 F10438859

 Status:
 Active

 Size:
 2,030 Sq ft.

 Bedrooms:
 4

Full Bathrooms: 3
Half Bathrooms: 1

 Parking Spaces:
 2 Or More Spaces

 View:
 Other View

 List Price:
 \$659,000

 List PPSF:
 \$325

 Valuated Price:
 \$620,000

 Valuated PPSF:
 \$305

The above valuated price is a baseline figure that does not take into account any specific renovation, upgrade, split, merge, or deterioration of the unit.