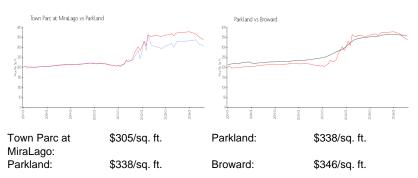

### **Market Information**

## **Inventory for Sale**

Town Parc at MiraLago 5%
Parkland 6%
Broward 4%

# Avg. Time to Close Over Last 12 Months

Town Parc at MiraLago 41 days
Parkland 51 days
Broward 72 days