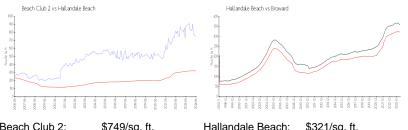

#### **Market Information**

| Beach Club 2:     | \$749/sq. п.  | Hallandale Beach: | \$321/sq. π.  |
|-------------------|---------------|-------------------|---------------|
| Hallandale Beach: | \$321/sq. ft. | Broward:          | \$349/sq. ft. |