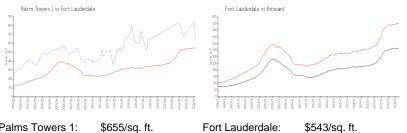

#### **Market Information**

| Palms Towers 1:  | \$655/sq. ft. | Fort Lauderdale: | \$543/sq. ft. |
|------------------|---------------|------------------|---------------|
| Fort Lauderdale: | \$543/sq. ft. | Broward:         | \$351/sq. ft. |