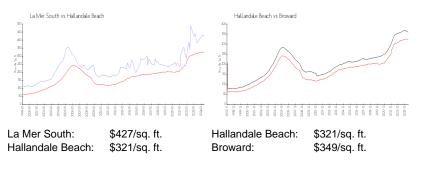

### **Market Information**

## **Inventory for Sale**

| La Mer South     | 4% |
|------------------|----|
| Hallandale Beach | 4% |
| Broward          | 4% |

### Avg. Time to Close Over Last 12 Months

| La Mer South     | 71 days |
|------------------|---------|
| Hallandale Beach | 74 days |

Broward

70 days