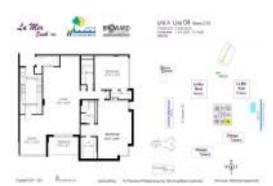

# Unit 604 - La Mer South

604 - 1904 S Ocean Dr, Hallandale Beach, FL, Broward 33009

## **Unit Information**

| MLS Number:     | F10439145                |
|-----------------|--------------------------|
| Status:         | Active                   |
| Size:           | 1,415 Sq ft.             |
| Bedrooms:       | 2                        |
| Full Bathrooms: | 2                        |
| Half Bathrooms: | 0                        |
| Parking Spaces: | 1 Space, Covered Parking |
| View:           | Direct Ocean             |
| List Price:     | \$729,000                |
| List PPSF:      | \$515                    |
| Valuated Price: | \$579,000                |
| Valuated PPSF:  | \$409                    |