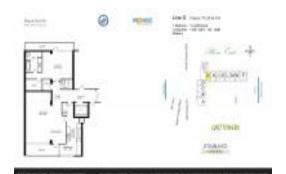

## Unit 17 G - Plaza South

17 G - 4280 Galt Ocean Dr, Fort Lauderdale, FL, Broward 33308

#### **Unit Information**

 MLS Number:
 F10439251

 Status:
 Active

 Size:
 1,450 Sq ft.

Bedrooms: 1
Full Bathrooms: 1
Half Bathrooms: 1

Parking Spaces: 1 Space, Assigned Parking, Covered

Parking

View: Garden View,Ocean View,Pool Area View