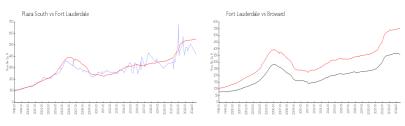

#### **Market Information**

Plaza South: \$419/sq. ft. Fort Lauderdale: \$547/sq. ft. Fort Lauderdale: \$547/sq. ft. Broward: \$346/sq. ft.