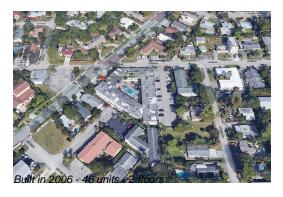

# **Unit 19 - Wisteria Court**

19 - 1470 N Dixie Hwy, Fort Lauderdale, FL, Broward 33304

## **Building Information**

Number of units: 46
Number of active listings for rent: 0
Number of active listings for sale: 5
Building inventory for sale: 10%
Number of sales over the last 12 months: 1
Number of sales over the last 6 months: 1
Number of sales over the last 3 months: 1