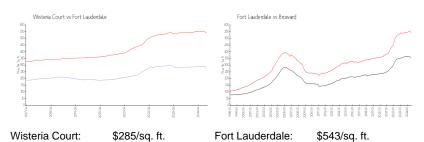

## **Market Information**

Broward:

\$351/sq. ft.

## Avg. Time to Close Over Last 12 Months

\$543/sq. ft.

Wisteria Court 45 days Fort Lauderdale 84 days Broward 72 days