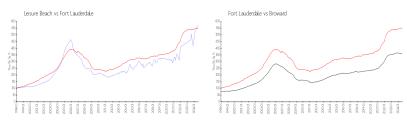

#### **Market Information**

Leisure Beach: \$571/sq. ft. Fort Lauderdale: \$545/sq. ft. Fort Lauderdale: \$545/sq. ft. Broward: \$345/sq. ft.