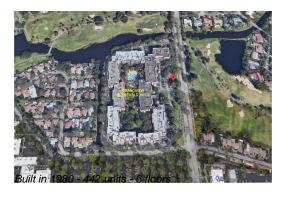

## **Building Information**

Number of units: 442 Number of active listings for rent: 0 Number of active listings for sale: 15 Building inventory for sale: 3% Number of sales over the last 12 months: 14 Number of sales over the last 6 months: 10 Number of sales over the last 3 months: