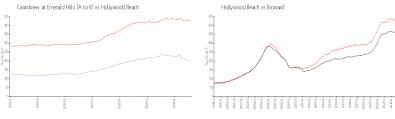

#### **Market Information**

Grandview at

Emerald Hills (A to

K):

Hollywood Beach: \$426/sq. ft.

\$199/sq. ft.

Broward:

\$426/sq. ft.

Hollywood Beach:

\$346/sq. ft.