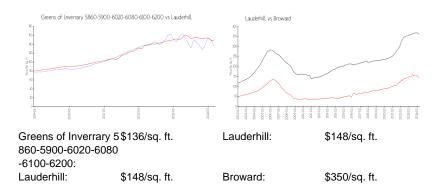

#### **Market Information**

NAME OF TAXABLE

## Avg. Time to Close Over Last 12 Months

| Greens of Inverrary           | 77 days |
|-------------------------------|---------|
| 5860-5900-6020-6080-6100-6200 |         |
| Lauderhill                    | 73 days |
| Broward                       | 68 days |