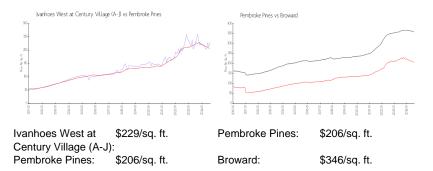

### **Market Information**

Inventory for Sale

| Ivanhoes West at Century Village (A-J) | 3% |
|----------------------------------------|----|
| Pembroke Pines                         | 3% |
| Broward                                | 4% |

## Avg. Time to Close Over Last 12 Months

| Ivanhoes West at Century Village (A-J) | 56 days |
|----------------------------------------|---------|
| Pembroke Pines                         | 62 days |
| Broward                                | 72 days |