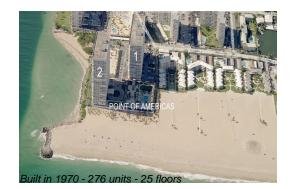

#### **Building Information**

| Number of units:                         | 276 |
|------------------------------------------|-----|
| Number of active listings for rent:      |     |
| Number of active listings for sale:      | 17  |
| Building inventory for sale:             | 6%  |
| Number of sales over the last 12 months: | 7   |
| Number of sales over the last 6 months:  | 3   |
| Number of sales over the last 3 months:  | 1   |

# **Building Association Information**

Point of Americas 1 apartments (954) 523-9333