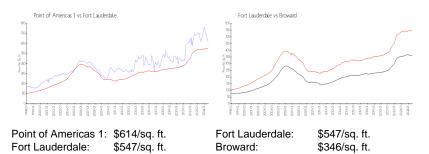

#### **Inventory for Sale**

| Point of Americas 1 | 6% |
|---------------------|----|
| Fort Lauderdale     | 5% |
| Broward             | 4% |

Point of Americas 1 Fort Lauderdale Broward 96 days 84 days 72 days