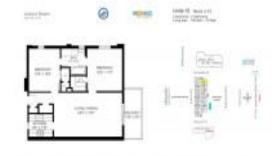

# Unit 1015 - Leisure Beach

1015 - 200 S Birch Rd, Fort Lauderdale, FL, Broward 33316

#### **Unit Information**

 MLS Number:
 F10439504

 Status:
 Active

 Size:
 756 Sq ft.

 Bedrooms:
 2

 Full Bathrooms:
 1

Half Bathrooms: 0
Parking Spaces: 1

Parking Spaces: