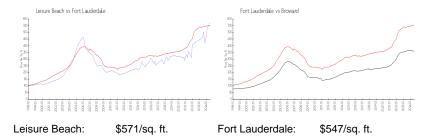

#### **Market Information**

\$346/sq. ft.

Fort Lauderdale: \$547/sq. ft. Broward: