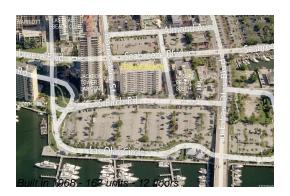

# Unit 1015 - Leisure Beach

1015 - 200 S Birch Rd, Fort Lauderdale, FL, Broward 33316

## **Building Information**

Number of units: 162
Number of active listings for rent: 0
Number of active listings for sale: 7
Building inventory for sale: 4%
Number of sales over the last 12 months: 4
Number of sales over the last 6 months: 1
Number of sales over the last 3 months: 0

## **Building Association Information**

Leisure Beach Condominium 200 S Birch Rd Fort Lauderdale, FL 33316 (954) 523-2195