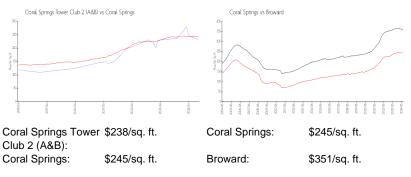

## **Inventory for Sale**

| Coral Springs Tower Club 2 (A&B) | 1% |
|----------------------------------|----|
| Coral Springs                    | 2% |
| Broward                          | 4% |

### Avg. Time to Close Over Last 12 Months

Coral Springs Tower Club 2 (A&B) Coral Springs Broward

50 days 46 days 72 days