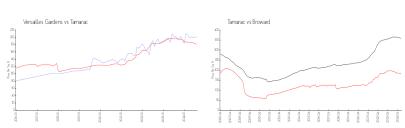

#### **Market Information**

Versailles Gardens:\$208/sq. ft.Tamarac:\$181/sq. ft.Tamarac:\$181/sq. ft.Broward:\$351/sq. ft.