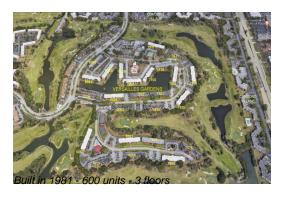

### **Building Information**

Number of units: 600
Number of active listings for rent: 0
Number of active listings for sale: 10
Building inventory for sale: 1%
Number of sales over the last 12 months: 31
Number of sales over the last 6 months: 20
Number of sales over the last 3 months: 5