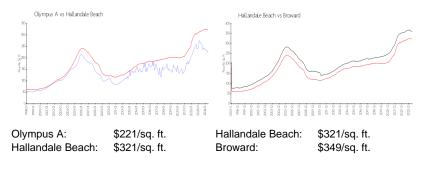

r the last 12 months: | 10  |
| Number of sales over the last 6 months:  | 3   |
| Number of sales over the last 3 months:  | 1   |
|                                          |     |

## **Building Association Information**

The Olympus Condominiums Administration Office 954-456-8886

http://olympuscondo.com/home.asp

#### **Recent Sales**

| Unit # | Size        | Closing Date | Sale Price | PPSF  |
|--------|-------------|--------------|------------|-------|
| 119    | 828 sq ft   | May 2024     | \$240,000  | \$290 |
| 627    | 1,400 sq ft | Mar 2024     | \$320,000  | \$229 |
| 310    | 1,400 sq ft | Feb 2024     | \$330,000  | \$236 |
| 322    | 828 sq ft   | Jan 2024     | \$248,000  | \$300 |
| 216    | 828 sq ft   | Nov 2023     | \$250,000  | \$302 |

#### **Market Information**



3%

4%

#### Inventory for Sale

Olympus A Hallandale Beach



# Avg. Time to Close Over Last 12 Months

| Olympus A        | 55 days |
|------------------|---------|
| Hallandale Beach | 74 days |
| Broward          | 70 days |