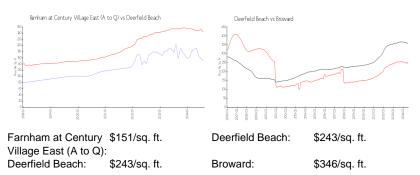

#### **Unit Information**

| MLS Number:<br>Status:<br>Size:<br>Bedrooms:<br>Full Bathrooms:<br>Half Bathrooms: | F10440664<br>Active<br>828 Sq ft.<br>2<br>1 |
|------------------------------------------------------------------------------------|---------------------------------------------|
| Parking Spaces:<br>View:                                                           | 1 Space, Guest Parking                      |
| Rental Price:                                                                      | \$2,000                                     |
| List PPSF:                                                                         | \$2                                         |
| Valuated Price:                                                                    | \$125,000                                   |
| Valuated PPSF:                                                                     | \$151                                       |

#### **Inventory for Sale**

| Farnham at Century Village East (A to Q) | 4% |
|------------------------------------------|----|
| Deerfield Beach                          | 3% |
| Broward                                  | 4% |

# Avg. Time to Close Over Last 12 Months

| Farnham at Century Village East (A to Q) | 81 days |
|------------------------------------------|---------|
| Deerfield Beach                          | 61 days |
| Broward                                  | 72 days |