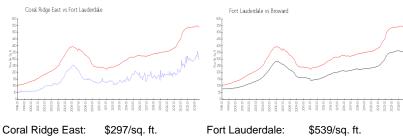

#### **Market Information**

Broward:

\$340/sq. ft.

# Fort Lauderdale: \$539/sq. ft.