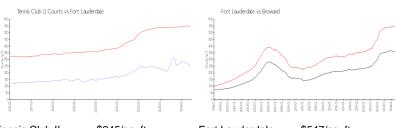

#### **Market Information**

Tennis Club II \$245/sq. ft. Fort Lauderdale: \$547/sq. ft. Courts:
Fort Lauderdale: \$547/sq. ft. Broward: \$346/sq. ft.