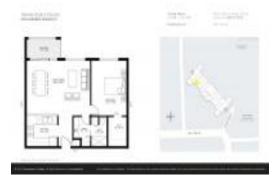

#### **Unit Information**

 MLS Number:
 F10440739

 Status:
 Active

 Size:
 682 Sq ft.

 Bedrooms:
 2

Bedrooms: 2
Full Bathrooms: 1
Half Bathrooms: 0

Parking Spaces: 1 Space, Assigned Parking, Guest Parking

View: Garden View,Other View