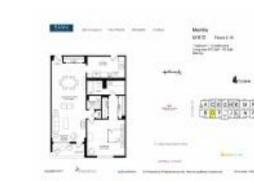

### **Unit Information**

| MLS Number:     | F10440785                              |
|-----------------|----------------------------------------|
| Status:         | Active                                 |
| Size:           | 970 Sq ft.                             |
| Bedrooms:       | 1                                      |
| Full Bathrooms: | 1                                      |
| Half Bathrooms: | 1                                      |
| Parking Spaces: | 1 Space                                |
| View:           | Ocean View, Pool Area View, Water View |
| List Price:     | \$469,900                              |
| List PPSF:      | \$484                                  |
| Valuated Price: | \$360,000                              |
| Valuated PPSF:  | \$371                                  |