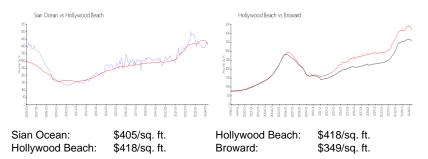

#### **Inventory for Sale**

| Sian Ocean      | 15% |
|-----------------|-----|
| Hollywood Beach | 5%  |
| Broward         | 4%  |

Built in 2006 - 221 units - 16 floors