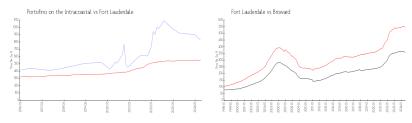

#### **Market Information**

Portofino on the \$830/sq. ft. Fort Lauderdale: \$543/sq. ft. Intracoastal:
Fort Lauderdale: \$543/sq. ft. Broward: \$351/sq. ft.