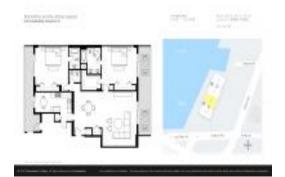

# Unit B10 - Portofino on the Intracoastal

B10 - 77 S Birch Rd, Fort Lauderdale, FL, Broward 33316

#### **Unit Information**

 MLS Number:
 F10440799

 Status:
 Active

 Size:
 1,435 Sq ft.

Bedrooms: 2 Full Bathrooms: 2 Half Bathrooms: 1

Parking Spaces: Assigned Parking, Covered Parking
View: Intracoastal View, Direct Ocean, Water View