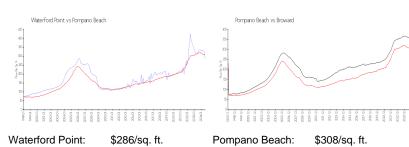

# **Market Information**

Broward:

\$346/sq. ft.

Inventory for Sale

Pompano Beach:

Waterford Point 6% Pompano Beach 4% Broward 4%

#### Avg. Time to Close Over Last 12 Months

\$308/sq. ft.

Waterford Point 62 days
Pompano Beach 77 days
Broward 72 days