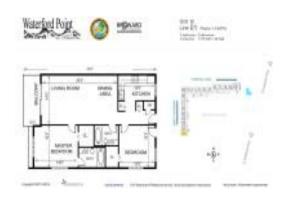

#### **Unit Information**

 MLS Number:
 F10440814

 Status:
 Active

 Size:
 1,070 Sq ft.

Bedrooms: 2
Full Bathrooms: 2
Half Bathrooms: 0

Parking Spaces: Assigned Parking, Guest Parking

View:

 Rental Price:
 \$2,400

 List PPSF:
 \$2

 Valuated Price:
 \$315,000

 Valuated PPSF:
 \$294

The above valuated price is a baseline figure that does not take into account any specific renovation, upgrade, split, merge, or deterioration of the unit.