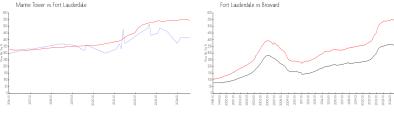

### **Market Information**

Marine Tower: \$422/sq. ft. Fort Lauderdale: \$543/sq. ft. Fort Lauderdale: \$543/sq. ft. Broward: \$351/sq. ft.