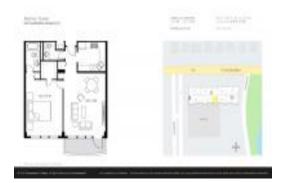

# **Unit 505 - Marine Tower**

505 - 2500 E Las Olas Blvd, Fort Lauderdale, FL, Broward 33301

#### **Unit Information**

 MLS Number:
 F10440821

 Status:
 Active

 Size:
 870 Sq ft.

 Bedrooms:
 1

Bedrooms:
Full Bathrooms:
Half Bathrooms:

Parking Spaces: 1 Space, Covered Parking, Guest Parking

View: Intracoastal View,Pool Area View