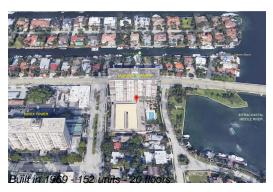

# **Unit 505 - Marine Tower**

505 - 2500 E Las Olas Blvd, Fort Lauderdale, FL, Broward 33301

## **Building Information**

Number of units: 152
Number of active listings for rent: 0
Number of active listings for sale: 4
Building inventory for sale: 2%
Number of sales over the last 12 months: 5
Number of sales over the last 6 months: 3
Number of sales over the last 3 months: 1