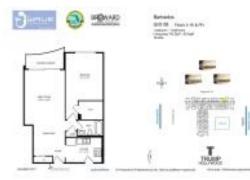

#### **Unit Information**

| MLS Number:<br>Status:<br>Size:<br>Bedrooms:<br>Full Bathrooms:  | F10440842<br>Active<br>745 Sq ft.<br>1         |
|------------------------------------------------------------------|------------------------------------------------|
| Half Bathrooms:<br>Parking Spaces:<br>View:                      | 0<br>Not Assigned,Street Parking,Valet Parking |
| Rental Price:<br>List PPSF:<br>Valuated Price:<br>Valuated PPSF: | \$3,000<br>\$4<br>\$396,000<br>\$532           |