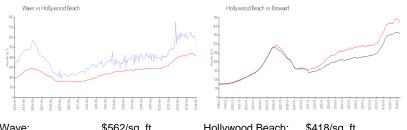

## **Market Information**

| Wave:            | \$562/sq. ft. | Hollywood Beach: | \$418/sq. ft. |
|------------------|---------------|------------------|---------------|
| Hollywood Beach: | \$418/sq. ft. | Broward:         | \$349/sq. ft. |