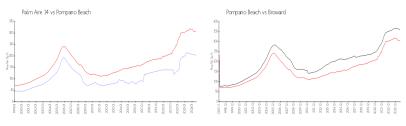

#### **Market Information**

Palm Aire 14: \$209/sq. ft. Pompano Beach: \$286/sq. ft. Pompano Beach: \$352/sq. ft. Broward: \$352/sq. ft.