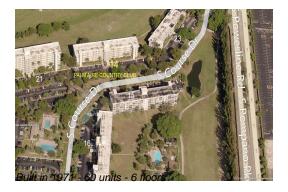

# **Building Information**

Number of units: 60
Number of active listings for rent: 0
Number of active listings for sale: 4
Building inventory for sale: 6%
Number of sales over the last 12 months: 2
Number of sales over the last 6 months: 0
Number of sales over the last 3 months: 0

### **Building Association Information**

Palm Aire Condo Assoc-Bldg # 14 2651 S Course Dr Pompano Beach, FL 33069 (954) 970-0940