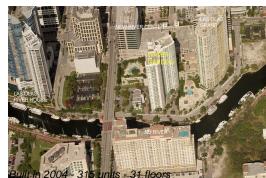

# Unit 1705 - Water Garden

1705 - 347 N New River Dr, Fort Lauderdale, FL, Broward 33301

# **Building Information**

| Number of units:                         | 315 |
|------------------------------------------|-----|
| Number of active listings for rent:      | 8   |
| Number of active listings for sale:      | 14  |
| Building inventory for sale:             | 4%  |
| Number of sales over the last 12 months: | 13  |
| Number of sales over the last 6 months:  | 6   |
| Number of sales over the last 3 months:  | 1   |