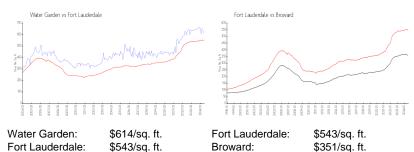

### Market Information

40/

Fort Lauderdale: \$5

| Water Garden |  |
|--------------|--|
|              |  |

| water Garden    | 4% |
|-----------------|----|
| Fort Lauderdale | 5% |
| Broward         | 4% |