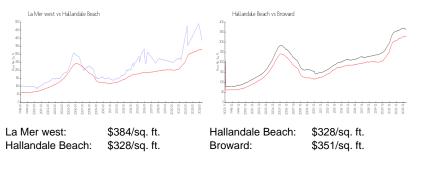

#### **Inventory for Sale**

| La Mer west      | 7% |
|------------------|----|
| Hallandale Beach | 4% |
| Broward          | 4% |

### Avg. Time to Close Over Last 12 Months

| La Mer west      | 147 days |
|------------------|----------|
| Hallandale Beach | 76 days  |

Broward

69 days