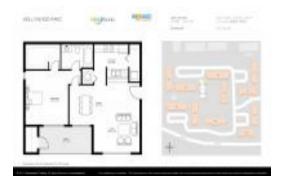

#### **Unit Information**

 MLS Number:
 F10441168

 Status:
 Active

 Size:
 841 Sq ft.

 Bedrooms:
 1

 Full Bathrooms:
 1

 Half Bathrooms:
 0

Parking Spaces:

View:

 Rental Price:
 \$2,000

 List PPSF:
 \$2

 Valuated Price:
 \$230,000

 Valuated PPSF:
 \$273

The above valuated price is a baseline figure that does not take into account any specific renovation, upgrade, split, merge, or deterioration of the unit.