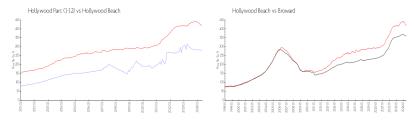

#### **Market Information**

Hollywood Parc \$276/sq. ft. Hollywood Beach: \$418/sq. ft.

(1-12): Hollywood Beach: \$418/sq. ft.

Hollywood Beach: \$418/sq. ft. Broward: \$349/sq. ft.

# **Inventory for Sale**

Hollywood Parc (1-12) 4% Hollywood Beach 5% Broward 4%

### Avg. Time to Close Over Last 12 Months

Hollywood Parc (1-12) 49 days Hollywood Beach 91 days Broward 70 days