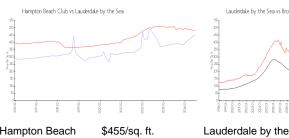

## **Market Information**

Lauderdale by the Sea vs Broward 2000 C 20

\$481/sq. ft.

\$455/sq. ft. Hampton Beach

Club:

Lauderdale by the \$481/sq. ft. Sea: Broward:

\$346/sq. ft.

Sea: