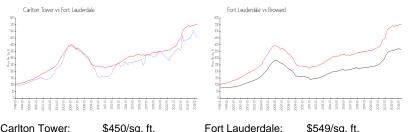

#### **Market Information**

| Carlton Tower:   | \$450/sq. ft. | Fort Lauderdale: | \$549/sq. ft. |
|------------------|---------------|------------------|---------------|
| Fort Lauderdale: | \$549/sq. ft. | Broward:         | \$351/sq. ft. |