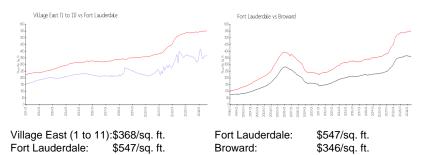

#### **Market Information**

| Village East (1 to 11) | 5% |
|------------------------|----|
| Fort Lauderdale        | 5% |
| Broward                | 4% |