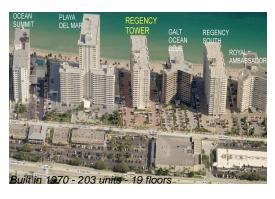

#### **Building Information**

Number of units: 203
Number of active listings for rent: 3
Number of active listings for sale: 11
Building inventory for sale: 5%
Number of sales over the last 12 months: 8
Number of sales over the last 6 months: 4
Number of sales over the last 3 months: 3