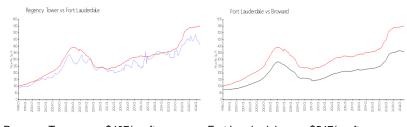

## **Market Information**

Regency Tower: \$407/sq. ft. Fort Lauderdale: \$547/sq. ft. Broward: \$346/sq. ft.