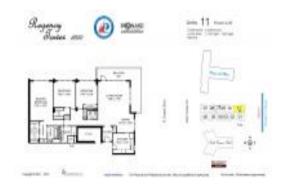

# Unit 1211 - Regency Tower

1211 - 3850 Galt Ocean Dr, Fort Lauderdale, FL, Broward 33308

#### **Unit Information**

 MLS Number:
 F10441316

 Status:
 Active

 Size:
 2,080 Sq ft.

Bedrooms: 3
Full Bathrooms: 2
Half Bathrooms: 1
Parking Spaces: 1 Space

 View:
 \$6,000

 Rental Price:
 \$6,000

 List PPSF:
 \$3