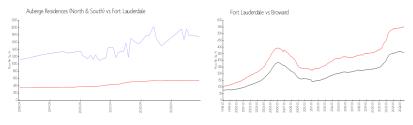

# Unit S1205 - Auberge Residences (North & South)

S1205 - 2200 N Ocean Blvd, Fort Lauderdale, FL, Broward 33305

#### **Unit Information**

 MLS Number:
 F10441431

 Status:
 Active

 Size:
 1,355 Sq ft.

Bedrooms: 1
Full Bathrooms: 2
Half Bathrooms: 0

Parking Spaces: Assigned Parking, Covered Parking, Valet

Parking

View: