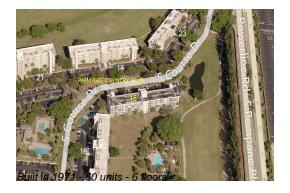

# Unit 510 - Palm Aire 15

510 - 2600 S Course Dr, Pompano Beach, FL, Broward 33069

## **Building Information**

Number of units: 60
Number of active listings for rent: 0
Number of active listings for sale: 1
Building inventory for sale: 1%
Number of sales over the last 12 months: 1
Number of sales over the last 6 months: 1
Number of sales over the last 3 months: 0

## **Building Association Information**

Palm Aire Condo Assoc-Bldg # 14 2651 S Course Dr Pompano Beach, FL 33069 (954) 970-094