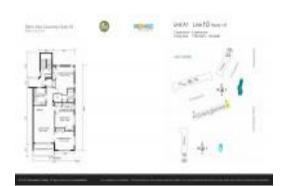

#### **Unit Information**

 MLS Number:
 F10441453

 Status:
 Active

 Size:
 1,500 Sq ft.

Bedrooms: 3
Full Bathrooms: 2
Half Bathrooms: 0

Parking Spaces: 1 Space, Assigned Parking, Guest Parking

View: Golf View,Pool Area View