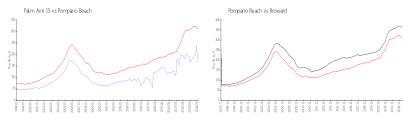

#### **Market Information**

Palm Aire 15: \$163/sq. ft. Pompano Beach: \$313/sq. ft. Pompano Beach: \$313/sq. ft. Broward: \$351/sq. ft.