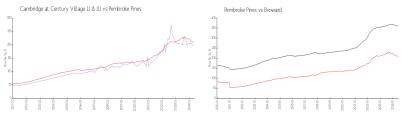

#### **Market Information**

Cambridge at

\$193/sq. ft.

Pembroke Pines:

\$205/sq. ft.

Century Village II &

Pembroke Pines: \$205/sq. ft.

Broward:

\$349/sq. ft.