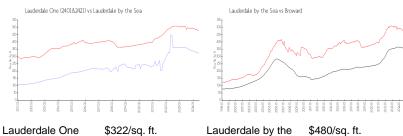

### Market Information

Sea:

Lauderdale One \$322/sq. ft. (2401&2421):

Lauderdale by the \$480/sq. ft. Broward: \$345/sq. ft.

Sea: